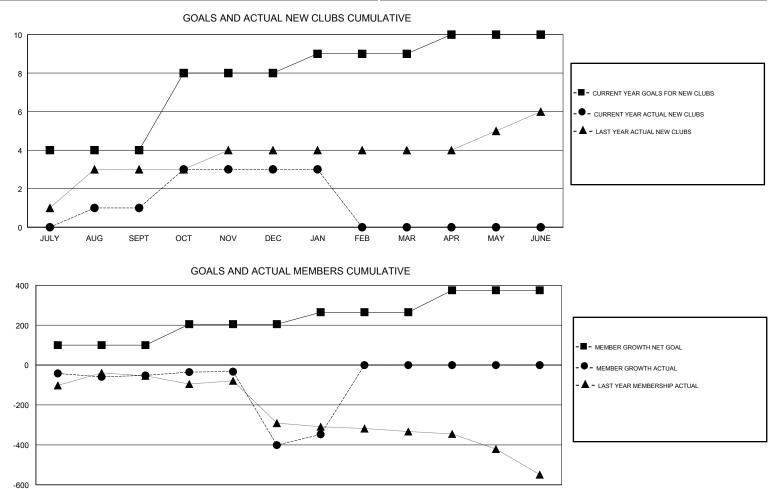

## GMT: ANIL TULSYAN

| GMT: ANIL TULSYAN |               |           |               | INDIA                 | GMT CA                    |                         |                                                    |  |
|-------------------|---------------|-----------|---------------|-----------------------|---------------------------|-------------------------|----------------------------------------------------|--|
|                   | Club          | S         |               | Members               |                           |                         |                                                    |  |
|                   | RESULTS FOR   | 2018-2019 |               | RESULTS FOR 2018-2019 |                           |                         |                                                    |  |
| QUARTER           | NEW CLUB GOAL | NEW CLUBS | DROPPED CLUBS | QUARTER               | MEMBER GROWTH NET<br>GOAL | MEMBER GROWTH<br>ACTUAL | DROPPED<br>MEMBERS ACTUAL<br>(including transfers) |  |
| JULY/AUG/SEPT     | 4             | 1         | 0             | JULY/AUG/SEPT         | 100                       | 113                     | 132                                                |  |
| OCT/NOV/DEC       | 4             | 2         | 11            | OCT/NOV/DEC           | 105                       | 114                     | 446                                                |  |
| JAN/FEB/MAR       | 1             | 0         | 0             | JAN/FEB/MAR           | 60                        | 177                     | 44                                                 |  |
| APR/MAY/JUNE      | 1             | 0         | 0             | APR/MAY/JUNE          | 110                       | 0                       | 0                                                  |  |